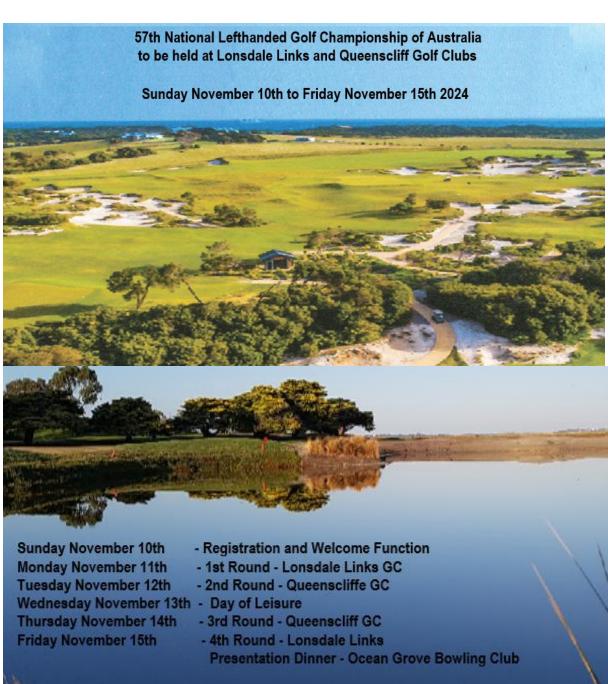

#### **Lonsdale Links Golf Club**

The golf course has been redesigned since our last visit in 2014 and was ranked No 20 in Australia by Golf Australia Magazine in 2022.

Please note Lonsdale Links is a cash free zone. Purchases within the club can only be made by using Debit or Credit cards.

#### **Queenscliff Golf Club**

Queenscliff Golf Club is located on Swan Island, Queenscliff.

Swan Island is Department of Defence land.

To gain entry, at the Bridge St Gatehouse identify yourself as a golfer.

### Registration & Welcome Function – Lonsdale Links Golf Club

Registration from 3pm to 5pm

Welcome Function 5.30pm to 7pm – with finger food being served